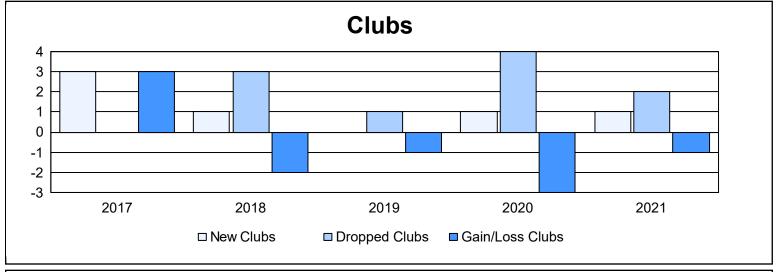

District 4 L5 As of June 2021 Cumulative

| Year      | New<br>Clubs | Dropped<br>Clubs | Gain/<br>Loss<br>Clubs | New<br>Members | Charter<br>Members | Reinstate<br>Members | Transfer<br>Members | Total<br>Member<br>Added | Total<br>Members<br>Dropped | Gain/<br>Loss<br>Members |
|-----------|--------------|------------------|------------------------|----------------|--------------------|----------------------|---------------------|--------------------------|-----------------------------|--------------------------|
| 2016-2017 | 3            | 0                | 3                      | 189            | 77                 | 8                    | 16                  | 290                      | 241                         | 49                       |
| 2017-2018 | 1            | 3                | -2                     | 138            | 25                 | 9                    | 20                  | 192                      | 319                         | -127                     |
| 2018-2019 | 0            | 1                | -1                     | 110            | 17                 | 23                   | 10                  | 160                      | 220                         | -60                      |
| 2019-2020 | 1            | 4                | -3                     | 91             | 27                 | 7                    | 13                  | 138                      | 155                         | -17                      |
| 2020-2021 | 1            | 2                | -1                     | 92             | 30                 | 6                    | 6                   | 134                      | 171                         | -37                      |
| Average   | 1            | 2                | -1                     | 124            | 35                 | 11                   | 13                  | 183                      | 221                         | -38                      |