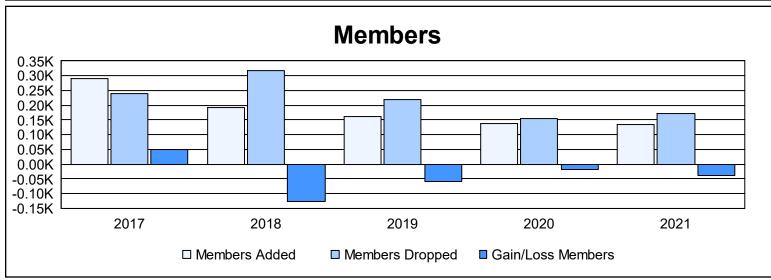

District 4 L5 As of June 2021 Cumulative

| Year      | New<br>Clubs | Dropped<br>Clubs | Gain/<br>Loss<br>Clubs | New<br>Members | Charter<br>Members | Reinstate<br>Members | Transfer<br>Members | Total<br>Member<br>Added | Total<br>Members<br>Dropped | Gain/<br>Loss<br>Members |
|-----------|--------------|------------------|------------------------|----------------|--------------------|----------------------|---------------------|--------------------------|-----------------------------|--------------------------|
| 2016-2017 | 3            | 0                | 3                      | 189            | 77                 | 8                    | 16                  | 290                      | 241                         | 49                       |
| 2017-2018 | 1            | 3                | -2                     | 138            | 25                 | 9                    | 20                  | 192                      | 319                         | -127                     |
| 2018-2019 | 0            | 1                | -1                     | 110            | 17                 | 23                   | 10                  | 160                      | 220                         | -60                      |
| 2019-2020 | 1            | 4                | -3                     | 91             | 27                 | 7                    | 13                  | 138                      | 155                         | -17                      |
| 2020-2021 | 1            | 2                | -1                     | 92             | 30                 | 6                    | 6                   | 134                      | 171                         | -37                      |
| Average   | 1            | 2                | -1                     | 124            | 35                 | 11                   | 13                  | 183                      | 221                         | -38                      |